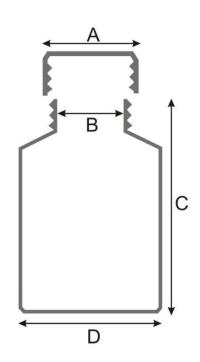

Method of Construction: Crevice free interior, welds ground & polished

Surface Finish: Better than 0.5 microns Ra

Dimensions: A = 69 mm

B = 48 mm C = 154 mm D = 83 mm

Nominal Weight (body, lid, clamp & gasket): 690 g