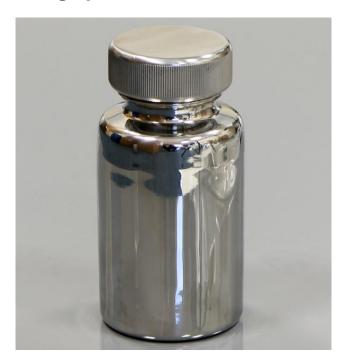

## 2. Photograph:

## 3. Product Information:

Description Stainless PharmaBottle 500ml

Materials of Construction: - Body: 316L stainless steel

- Lid: 316L stainless steel

- Gasket: Silicone (FDA 21 CFR 177.2600 compliant)

Nominal Volume: 500ml Brimful Volume: 650ml